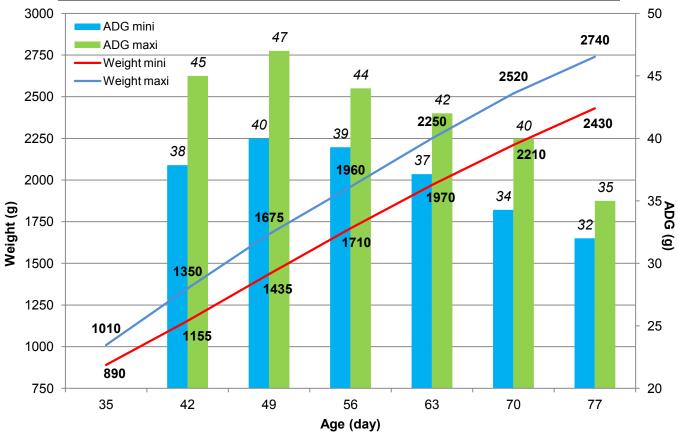

#### Growth curve for crossbred rabbits from HYCOLE Mixte (Fi-cial-017)

A registration form of the weight of the animals is available on paper form (Doc-cial-018).